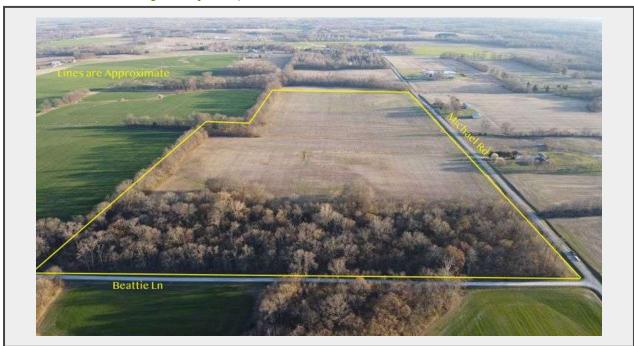

## **Description**

 $68\pm$  acres Randolph county just east of Sparta. County record showing 68.94 acres with 55.02 acres tillable (according to FSA) with very little elevation change. North end of the property is wooded with a ditch meandering through it. Some room to push the brush back along field lines. There is approximately  $\frac{1}{2}$  mile of blacktop road frontage (Michael Rd) and approximately  $\frac{1}{4}$  mile frontage on a rock road (Beattie Lane). This property has a P.I. of 105 and is all in one field.

• Lot Size: 68.94 Acres (source:County Records)

• Tillable Acres: 55.02 acres

School District: Sparta Unit 140